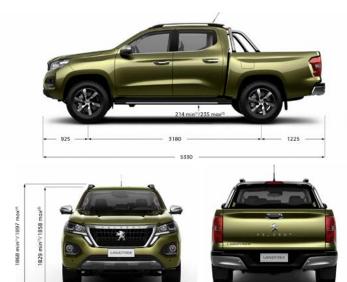

#### **WEIGHT AND DIMENSION**

| Curb Weight               | 2060 kg                        |  |
|---------------------------|--------------------------------|--|
| Payload                   | 1020 kg                        |  |
| Gross Weight              | 3080 kg                        |  |
| Overall Dimension (LxWxH) | 5330 mm x 2221 mm x 1897<br>mm |  |
| Wheelbase                 | 3180 mm                        |  |
| <b>Ground Clearance</b>   | 235 mm                         |  |
| Fuel Tank Capacity        | 80 L                           |  |
| Size of Cargo Box         | 1630 mm x 1600 mm x 1220 mm    |  |