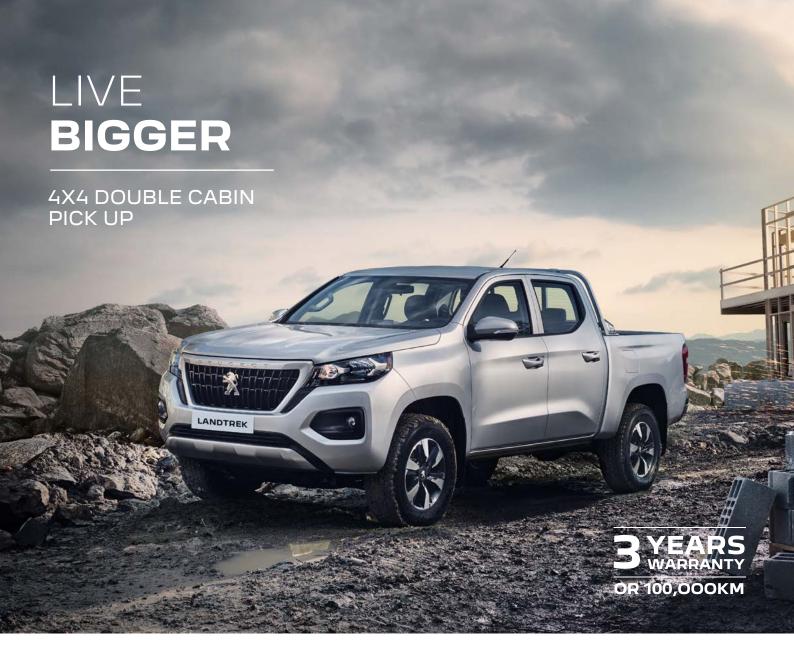

# **NEW LANDTREK**

1.9L (150HP) Engine, 4X4 - Hill Descent Control - Radio, MP3, Bluetooth, USB with 4 speakers - Heavy Duty Eliptic Leaf Spring rear Suspension